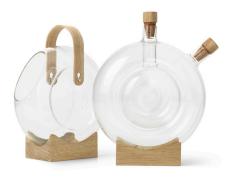

#### Mater adds a fellow mate to the popular Double Bottle

Mater is expanding the line of tableware accessories with the elegant Handle Vase designed by the Danish architect Eva Harlou. Handle Vase has the same original design language as the Double Bottle carafe launched end of 2017. The Handle Vase offers an original yet functional way of arranging flowers and easily set a beautiful table.

The vase is hand blown in borosilicate glass and rests elegantly on a foot of FSC certified oak that allows to play with positioning of the flowers. The handle further allows the vase to hang in displays and decorative setups.