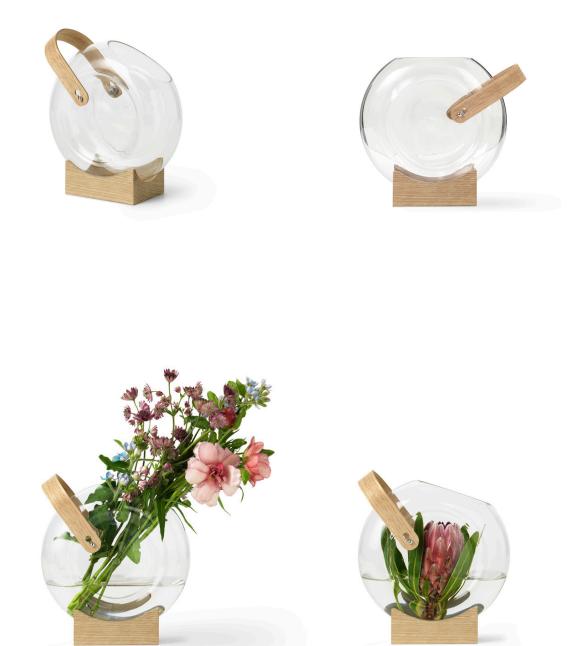

### Handle Vase

by Eva Harlou

#### Mater adds a fellow mate to the popular Double Bottle

Mater is expanding the line of tableware accessories with the elegant Handle Vase designed by the Danish architect Eva Harlou. Handle Vase has the same original design language as the Double Bottle carafe launched end of 2017. The Handle Vase offers an original yet functional way of arranging flowers and easily set a beautiful table.

The vase is hand blown in borosilicate glass and rests elegantly on a foot of FSC certified oak that allows to play with positioning of the flowers. The handle further allows the vase to hang in displays and decorative setups.

#### Eva Harlou on the design

"The design is based on a desire to create some functional in connection with table coverings. The Handle Vase combines beautifully with the Mater Double Bottle on a table setting ", says architect Eva Harlou.