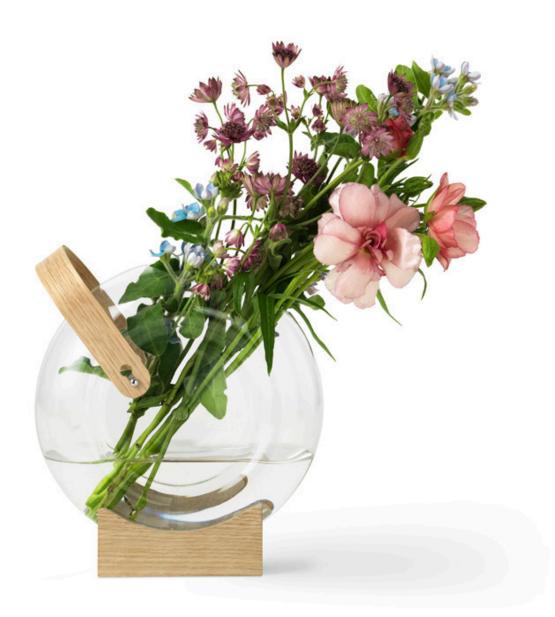

### Handle Vase

by Eva Harlou

#### Mater adds a fellow mate to the popular Double Bottle

Mater is expanding the line of tableware accessories with the elegant Handle Vase designed by the Danish architect Eva Harlou. Handle Vase has the same original design language as the Double Bottle carafe launched end of 2017. The Handle Vase offers an original yet functional way of arranging flowers and easily set a beautiful table.

The vase is hand blown in borosilicate glass and rests elegantly on a foot of FSC certified oak that allows to play with positioning of the flowers. The handle further allows the vase to hang in displays and decorative setups.

#### Eva Harlou on the design

"The design is based on a desire to create some functional in connection with table coverings. The Handle Vase combines beautifully with the Mater Double Bottle on a table setting ", says architect Eva Harlou.